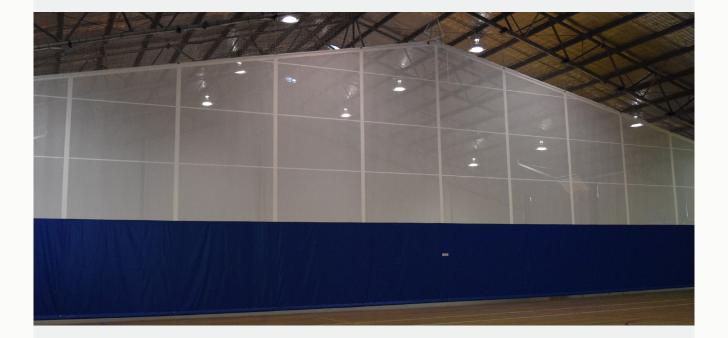

## **RMASPORT**

Peak Fold dividing curtains are an innovative solution for facilities with low roof heights, and an apexed ceiling.

The curtain is an Essentials style fold up design, and "folds" in the middle as it retracts to allow it to fold to mimic the slope of the ceiling.

The system typically comes with approx 2 m of opaque vinyl at the base, and vinyl coated mesh at the top, however can be converted to all vinyl, or all mesh configurations if required.

The system is operated by key switch with a micro-switch limiting controller to automatically determine heights when raised and lowered.