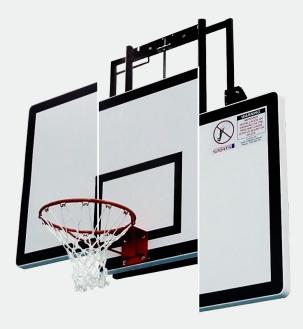

## BBAAG

Designed as an option for our Essentials series indoor Basketball systems, the height adjustor allows for universal adjustment at any height between 2440 and 3050 mm so players of all ages can access the ring.

- + Compatible with our FIBA certified roof and wall mounted basketball systems.
- + Suits both our glass and Fibreline backboards.
- + Manually operated as standard
- + Key operated electrical operation upgrade on request
- + Goal has direct structural mount, and is secured to frame and not to backboard alone.