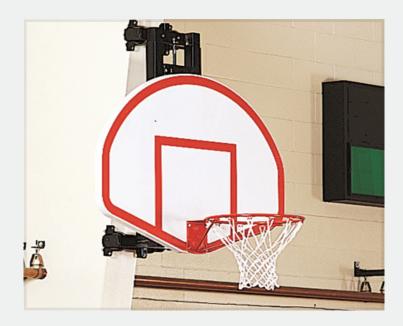

## **RMASPORT**

An innovative shooting station design to maximise space in a gymnasium at a cost effective price.

The Essentials Column Mount system easily clamps onto a vertical I beam in any building and provides an instant solution for practice shots.

- + Featuring an fibreglass fan shaped backboard
- + Standard institutional goal
- + Can be set at different heights as required
- + Adjustable to cope with minor angles in the member it attaches to
- + Worm drive height adjustment is available on request

This system is **not designed for slam dunking**, and it is strongly suggested that safety padding is installed on the beam when the structure is in use.