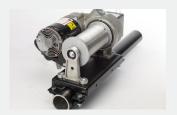

#### BBSTR

- + Independently laboratory certified and engineer approved for Australian conditions.
- + Universal height adjustable backboard option
- + Supplied with key operated electronic winches with auto-reversing protection and limit switch.
- + Scalable to attachment height for increased stability.
- + The goal is positive locking for improved rebound. System does not allow spring to operate until 82 kg of pressure is applied.
- + 180° hoop available on request
- + Security safety straps available
- + Clearplay Cable retracts away from backboard as per rules
- + Clearplay No steel in front of backboard (on most models) as per rules