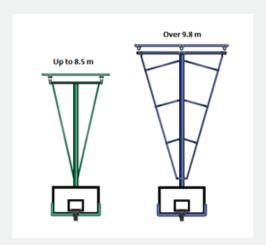

#### BBSTR

- + Independently laboratory certified and engineer approved for Australian conditions.
- + Universal height adjustable backboard option
- + Supplied with key operated electronic winches with auto-reversing protection and limit switch.
- + Scalable to attachment height for increased stability.
- + The goal is positive locking for improved rebound. System does not allow spring to operate until 82 kg of pressure is applied.
- + 180° hoop available on request
- + Security safety straps available
- + Clearplay Cable retracts away from backboard as per rules
- + Clearplay No steel in front of backboard (on most models) as per rules