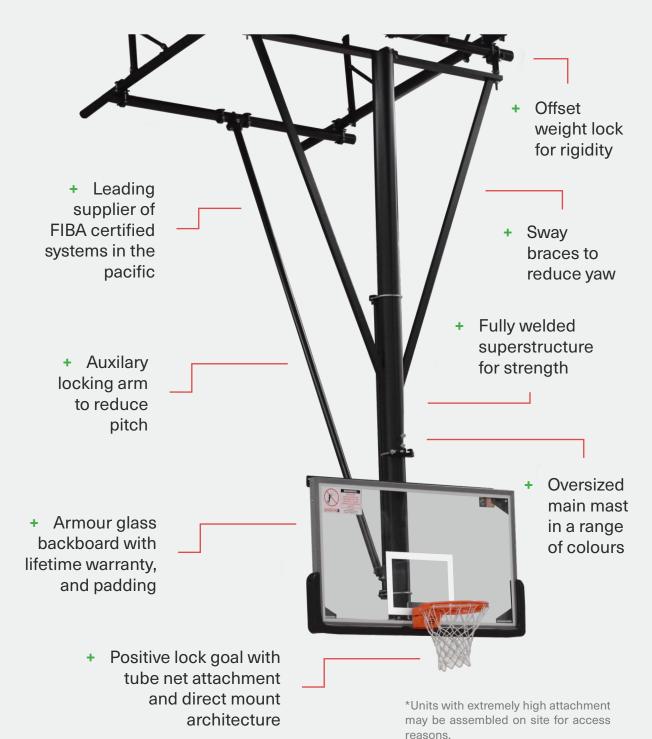

#### BBSTR

- + Independently laboratory certified and engineer approved for Australian conditions.
- + Universal height adjustable backboard option
- + Supplied with key operated electronic winches with auto-reversing protection and limit switch.
- + Scalable to attachment height for increased stability.
- + The goal is positive locking for improved rebound. System does not allow spring to operate until 82 kg of pressure is applied.
- + 180° hoop available on request
- + Security safety straps available
- + Clearplay Cable retracts away from backboard as per rules
- + Clearplay No steel in front of backboard (on most models) as per rules