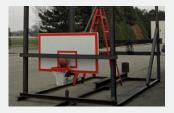

# GARED

STADIA ROOF MOUNT

BASKETBALL

## STADIA ROOF MOUNT BASKETBALL

#### BBSTR

- + Independently laboratory certified and engineer approved for Australian conditions.
- + Universal height adjustable backboard option
- + Supplied with key operated electronic winches with auto-reversing protection and limit switch.
- + Scalable to attachment height for increased stability.
- + The goal is positive locking for improved rebound. System does not allow spring to operate until 82 kg of pressure is applied.
- + 180° hoop available on request
- + Security safety straps available
- + Clearplay Cable retracts away from backboard as per rules
- + Clearplay No steel in front of backboard (on most models) as per rules