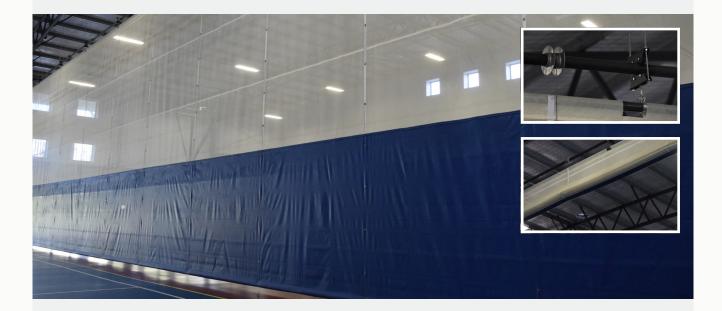

## **RMASPORT**

The Essentials dividing curtain is a new take on "traditional" designs, with many improvements to increase durability and lower maintenance requirements.

- + These curtains mount on purlins or structural members, but do not require specific beam.
- + All are supplied with key operated electric winch with height limit settings.
- + Systems include heavy rip stop vinyl base that is mildew and fire resistant
- + The top section is a coated mesh instead of netting to increase durability.
- + Pickup cables are aircraft grade steel as opposed to nylon cord so they do not stretch and cannot easily be cut.
- + Simplified line shaft retraction sysem, eliminating complicated cable runs and the need for multiple high maintenance pulleys.
- + Padded lower pocket

## ESSENTIALS DIVIDING CURTAIN