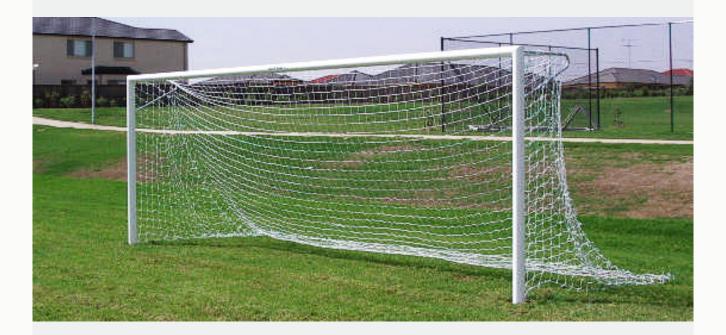

## **RMASPORT**

In the late '90s, we introduced custom extruded aluminium Safety Football goals to Australia. Now, the second generation design is available.

Building on the excellent reputation on the original design, the new system has:

- + New extrusion
- + Fully welded corners for maximum strength and durability
- + Geometrically strong oval shape
- + Maximum permitted size for additional strength and stability
- + Regulation white powder-coated finish
- + "P" frame net supports
- + Ground sleeves and caps

Additional sleeves, and ground net frames are also available.

## ALULINE CLUB GOALS