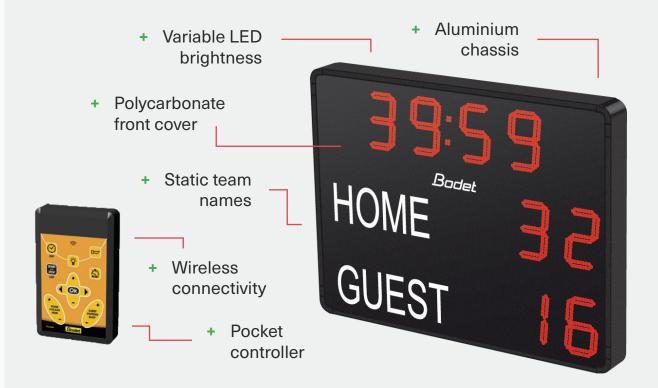

SBO-XXB

An intermediate level outdoor scoreboard suited for Football (Rugby Union, League, Soccer) Hockey, Netball ETC.

There are options for either 250 (120 m visibility) or 450 mm (200 m visibility) clock & team scores from 0-99.

## **Options**

- + SBO-HORN: Option for external horn upgrade
- + SBO-PERIOD: Option for upgrade to include period indicator digit
- + Solar operation available for 250 mm model

## **Vital Statistics**

- + 1500 x 1180 x 85 mm (SBO-25B)
- + 2400 x 1870 x 85 mm (SBO-45B)
- + Low power consumption
- + 160 degree viewing angle
- + 450 mm model has names in middle and scores below