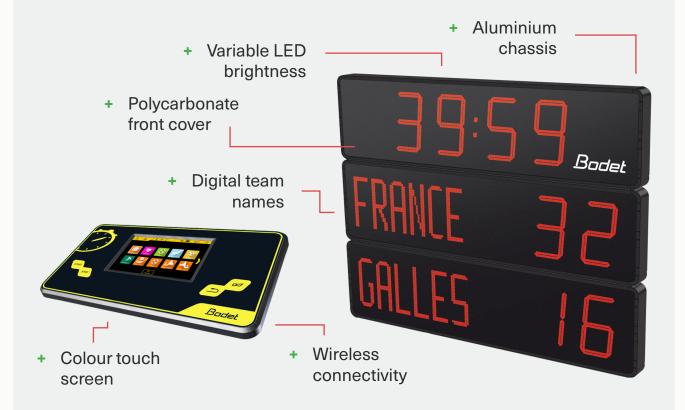

### SBO-XXC

A premium outdoor scoreboard with programmable team names suited for Football (Rugby Union, League, Soccer), Hockey, Netball ETC.

There are options for either 250 (120 m visibility) or 450 mm (200 m visibility) clock & team scores from 0-99.

#### **Options**

- + SBO-HORN: Option for external horn upgrade
- + SBO-PERIOD: Option for upgrade to include period indicator digit
- + Option for temperature display

#### **Vital Statistics**

- + 1500 x 1130 x 85 mm (SBO-25C)
- + 2400 x 1870 x 85 mm (SBO-45C)
- + Low power consumption
- + 160 degree viewing angle