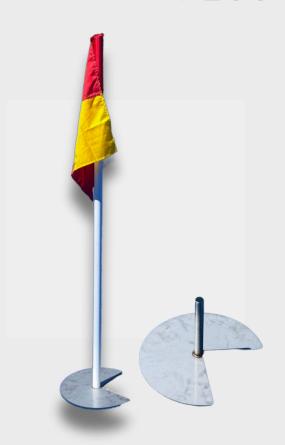

## **Freestanding Flags**

- + Stainless steel laser cut base
- Cut out on base so there is no intrusion on the field
- + Low profile base to minimise trip point
- + Knock over resistance on impact
- + 500 x 460 mm high visibility pennant