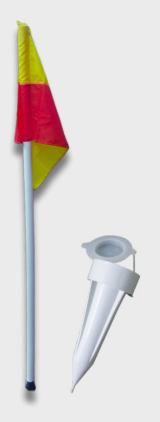

## FLGS

- + In ground sleeve with integrated cap
- Flexible rubber spigot for "spring loaded" flag
- + PVC flag upright to 1500 mm
- + 500 x 460 mm high visibility pennant